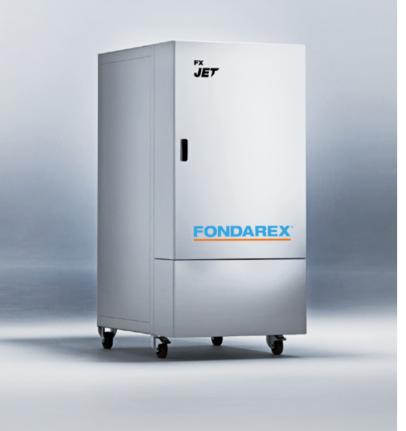

# FX JET

"Manufacture cast parts in high quality" is the motto that Fondarex to develop a new concept of evaporative cooling with groundbreaking technology and a new strategy for managing jet cooling. The Fondarex jet offers numerous advantages that can enhance the productivity and efficiency of your casting processes. One of the outstanding features of the FX JET is its modular design. allowing you to expand from 1 to 8 independent cooling channels.

- 8 to 64 individualy monitored jet pins
- Flow, temperature, and dissipated heat monitoring per jet pin
- Reliable pressure supply by an energysaving frequency-controlled pump
- Reproducibility of the cooling performance
- Complete traceability of the process parameters