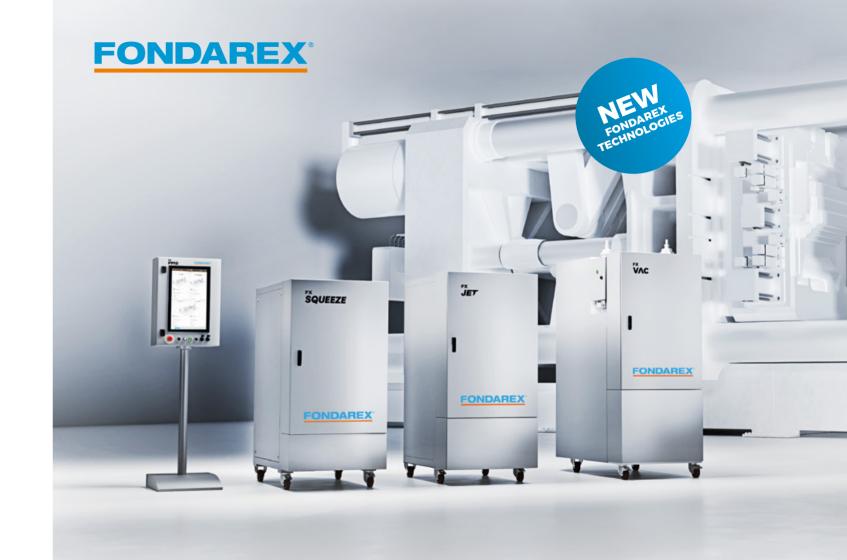

# FX PMS

Welcome to our innovative integrated system - the perfect solution for your FX UNITS! The FX PMS (Periphery Management System) offers you central control and monitoring of all functions, making your processes more efficient. With a clear 22" touchscreen, we provide intuitive operation that simplifies and optimizes your workflows and increase productivity.

- Maximum efficiency through central control
- Intuitive operation on 22" touchscreen
- Easy handling and maintenance