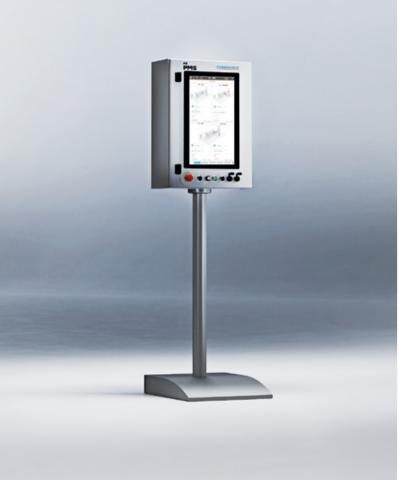

# FX V/C

Our proven performance and reliability in vacuum systems are now available in the form of a new system that combines years of experience with innovative designs. Available either as a stationary 12-channel system or as a mobile option with up to 4 channels. Developed with a focus on innovative applications in the field of e-mobility and/or gigacasting to make your die-casting processes more efficient and reliable.

- Controls chill vents, mechanical and hydraulic valves
- Pollution control, vacuum measurement, profile control per channel as standard
- Vacuum regulation as well as evacuated air volume calculation as standard
- Robust and compact vacuum channel easy to maintain

Chill vents
Kinetic valves
Hydraulic valve